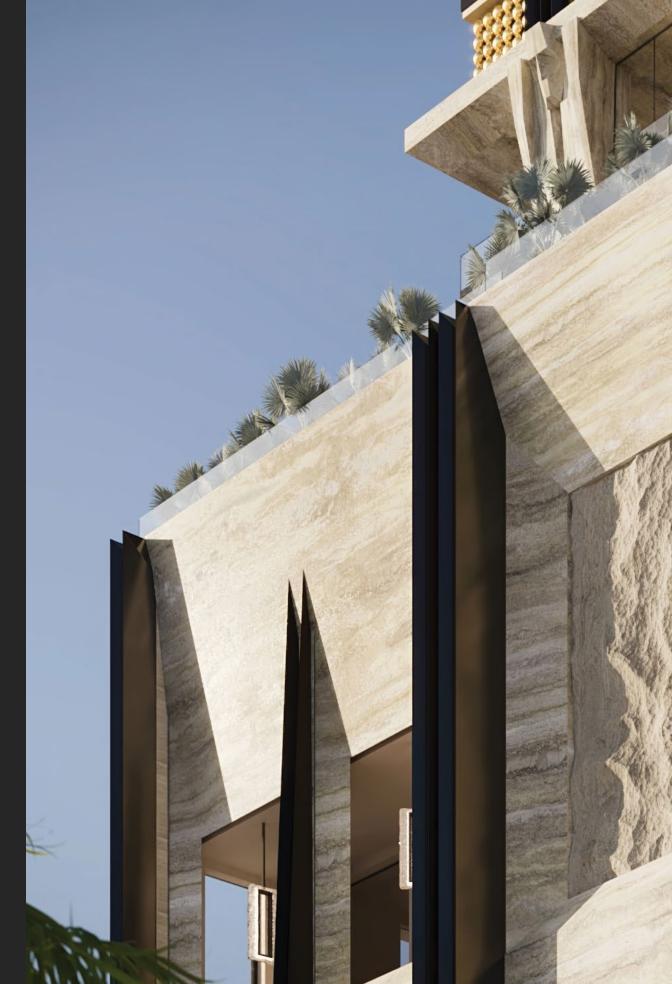

### UNMATCHED ARCHITECTURAL INTEGRITY

888 is an architectural landmark holistically designed for lasting impact.

Creating the tallest tower has robust intention. Here, with a facade designed by renowned architect William Sofield, the exterior of the tower invites a new appreciation for beauty in Miami.

Clad in limestone, a material that stands the test of time, with sculptural elements complemented by crisp black verticality that draws the eye upward.

This is an ode to the power of permanence.

This is a living dedication to the future of Miami.

A facade of Roman travertine exudes a timeless elegance that has adorned many of the world's most iconic buildings.

Combined with bas-relief beams, the building has an expressly vertical appearance, setting it far apart from its neighbors, standing at an awe-inspiring 1,049 feet tall.