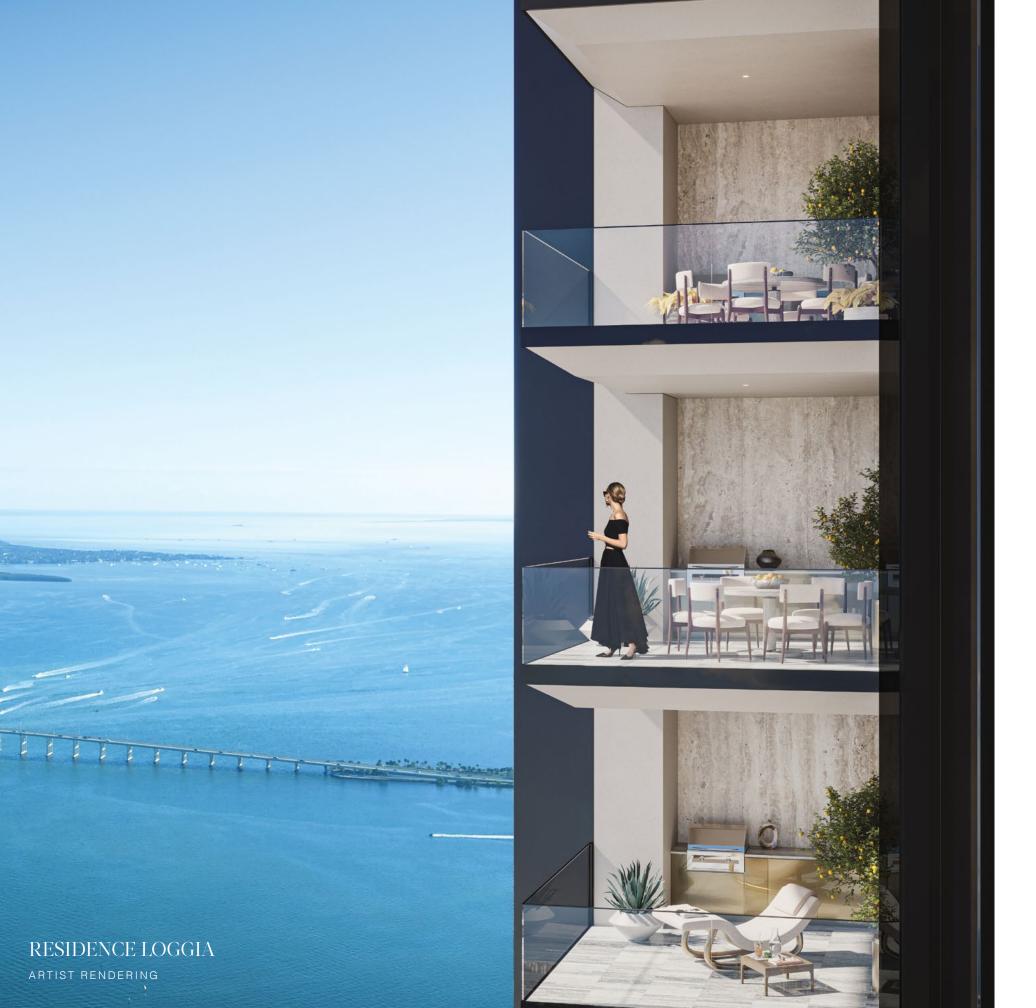

### **GRAND PRIVATE RESIDENCE:**

The Dolce&Gabbana residence in its grandest form, two ensuite Bedrooms plus a Powder Room live graciously with a corner Great Room extending to a generous Loggia with Outdoor Kitchen.

### DOLCE&GABBANA HOTEL SUITE:

With the Secondary Bedroom transitioned into a high-style hotel room, the Primary Bedroom and Great Room with Loggia become an intimate private residence or hotel suite.

## DOLCE&GABBANA HOTEL ROOM:

With a separate entrance from the private foyer, this thoughtfully conceived hotel room is a world of its own in Dolce&Gabbana splendor, independent of the corner suite.

THE TRAVERTINE FACADE OF 888 BRICKELL