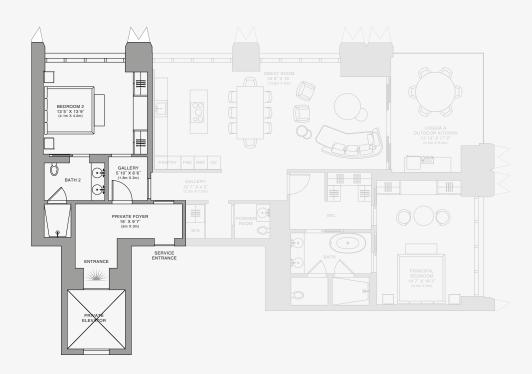

# RESIDENTIAL FLEXIBILITY, TAILORED TO YOU

Unique to 888 Brickell and designed for flexibility, homes seamlessly transition between a grand private residence, a corner hotel suite, and a high-style hotel room.

### DOLCE&GABBANA HOTEL SUITE:

With the Secondary Bedroom transitioned into a high-style hotel room, the Primary Bedroom and Great Room with Loggia become an intimate private residence or hotel suite.

## DOLCE&GABBANA HOTEL ROOM:

With a separate entrance from the private foyer, this thoughtfully conceived hotel room is a world of its own in Dolce&Gabbana splendor, independent of the corner suite.

THE TRAVERTINE FACADE OF 888 BRICKELL