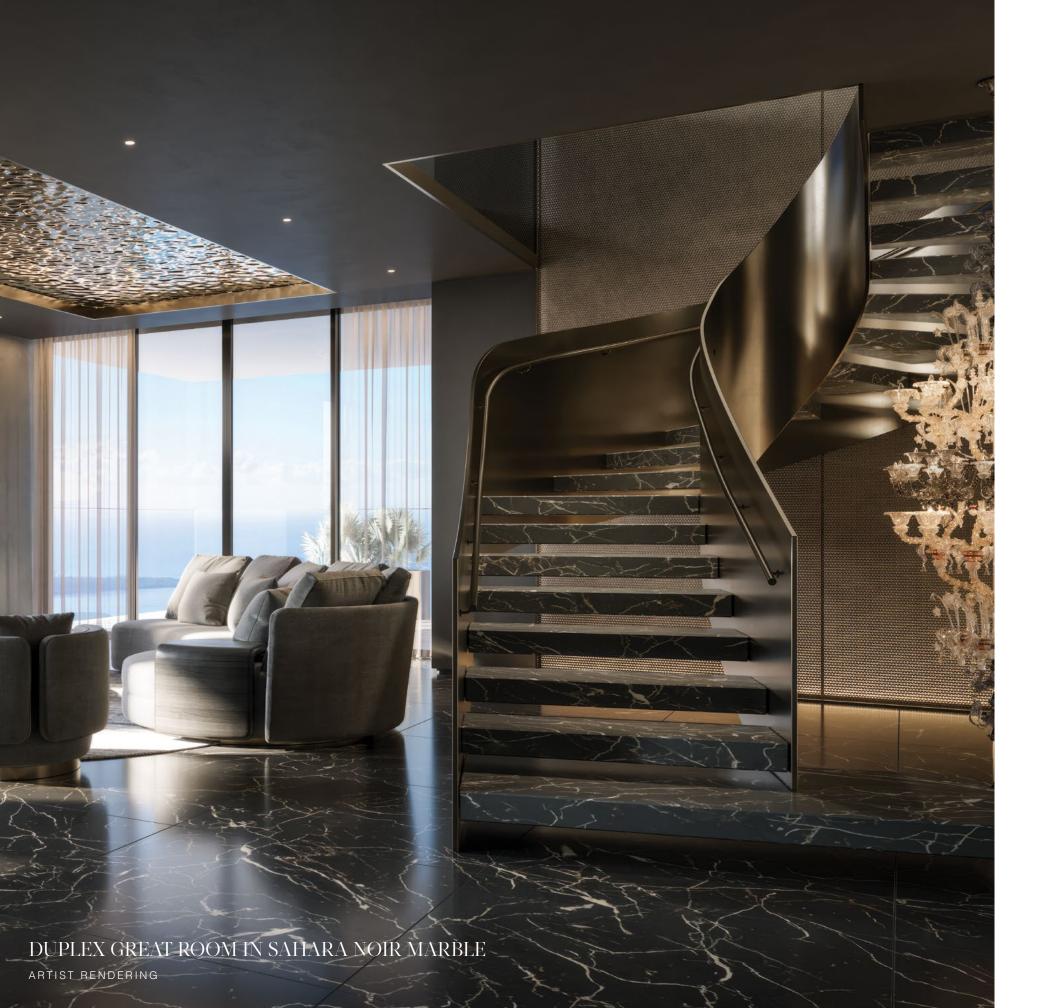

### **GREAT ROOM**

Designed by Dolce&Gabbana

### SAHARA NOIR MARBLE

A marble evoking the cosmos, its strength in both style and material creates a sense of gravitas not typically seen in the home.