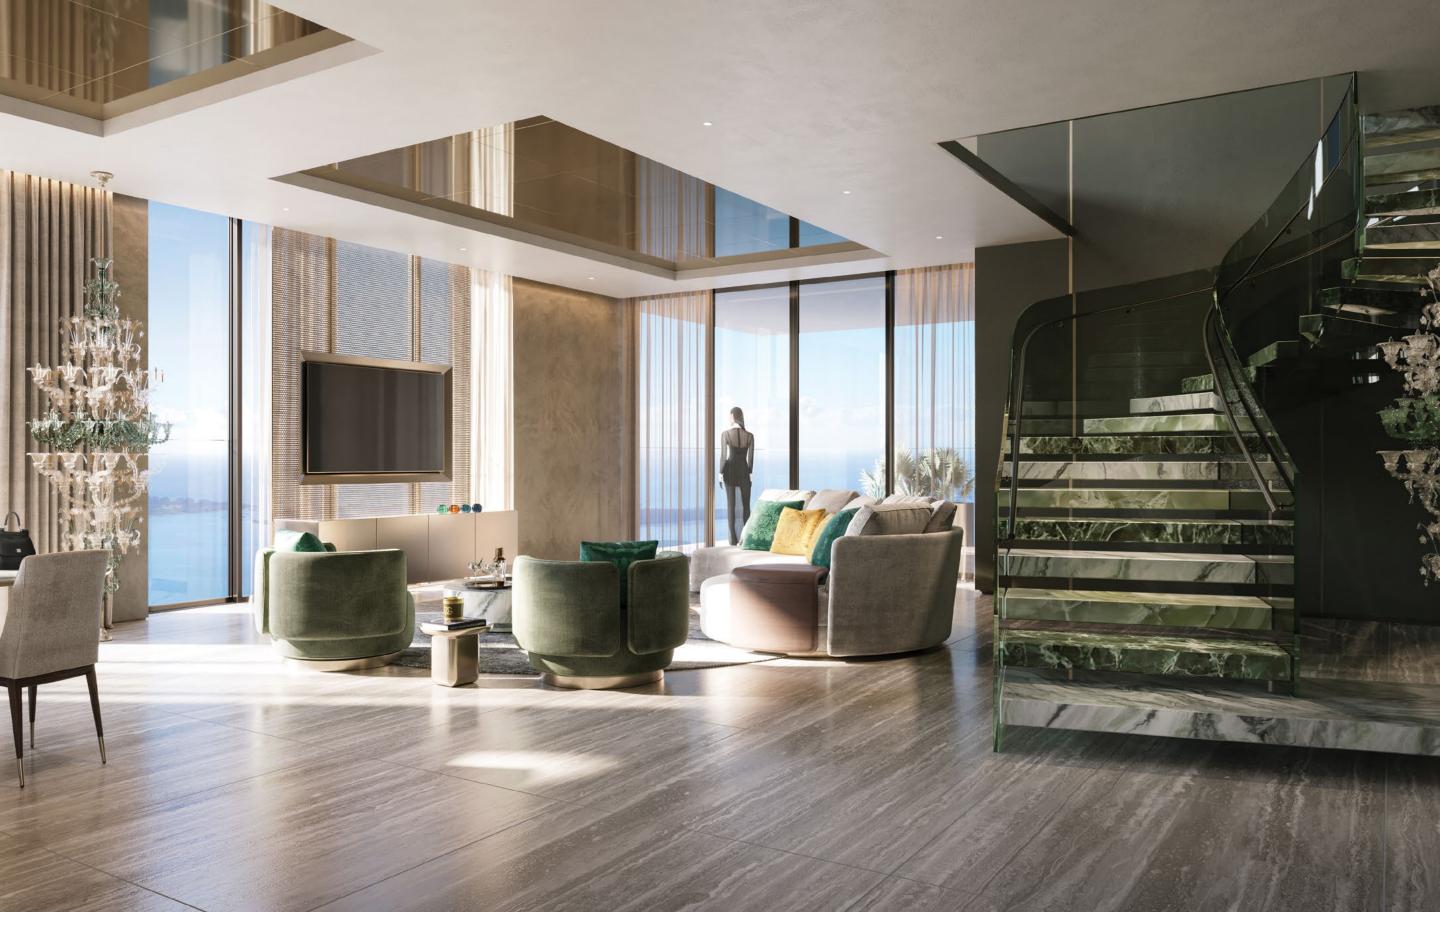

### **GREAT ROOM**

Designed by Dolce&Gabbana

### CAMELIA GREEN

A prosperous hue that harmonizes with the most magical parts of nature, creating a seductive contrast of organic indulgence.