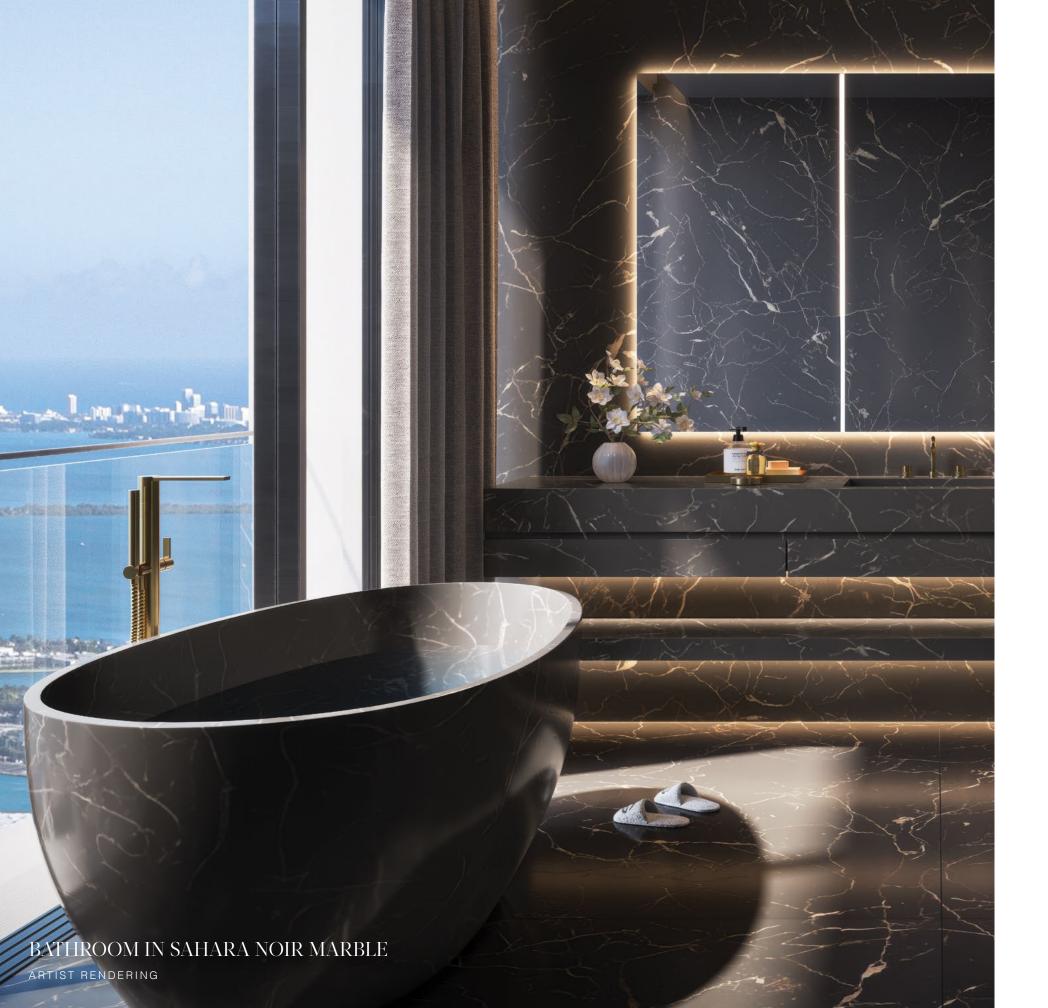

# PRIMARY BATHROOM

Custom bathrooms designed by Dolce&Gabbana

BATHROOM IN TRAVERTINO GIALLO

BATHROOM IN COVELANO MACCHIA VECCHIA MARBLE

### SAHARA NOIR MARBLE

A marble evoking the cosmos, its strength in both style and material creates a sense of gravitas not typically seen in the home.

### COVELANO MACCHIA VECCHIA

A magical combination of light and dark creates a romantic sense of drama that allows you to feel immersed in the finest of history, at home.

Hand selected materials from around the world elevate the every day while having the power of permanence. Every detail was hand-selected to invoke awe today while standing the test of time.