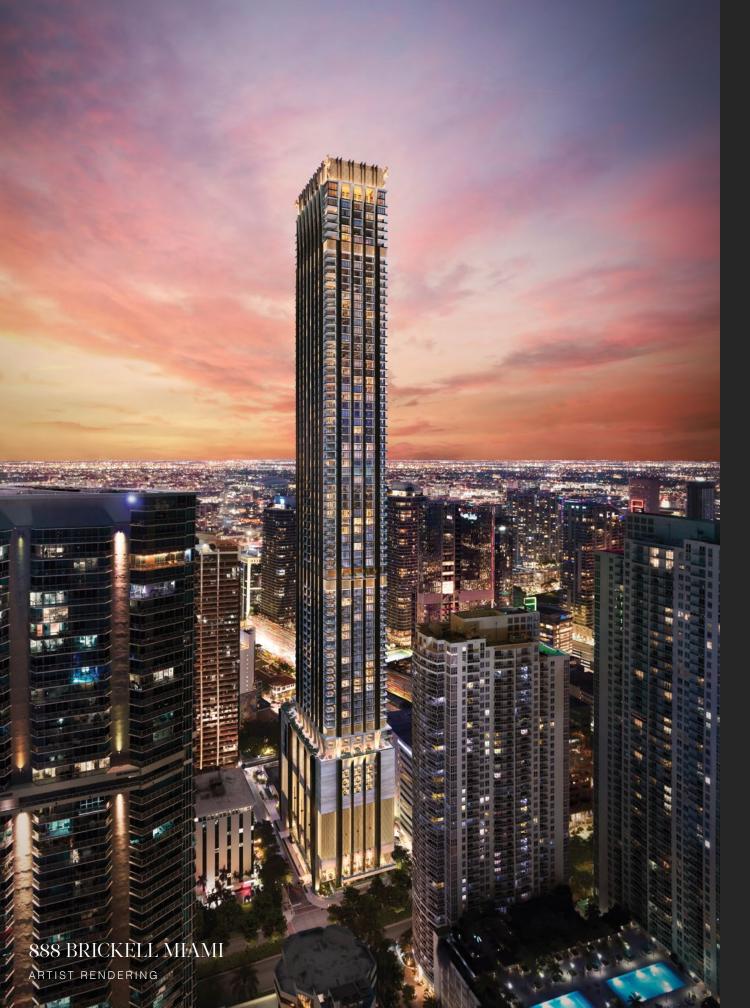

# THE MAGIC CITY'S TALLEST TOWER

THE GOLDEN CROWN ATOP 888 BRICKELL

### UNMATCHED ARCHITECTURAL INTEGRITY

888 is an architectural landmark holistically designed for lasting impact.

Creating the tallest tower has robust intention. Here, with a facade designed by renowned architect William Sofield, the exterior of the tower invites a new appreciation for beauty in Miami.

Clad in limestone, a material that stands the test of time, with sculptural elements complemented by crisp black verticality that draws the eye upward.

This is an ode to the power of permanence.

This is a living dedication to the future of Miami.

A facade of Roman travertine exudes a timeless elegance that has adorned many of the world's most iconic buildings.

Combined with bas-relief beams, the building has an expressly vertical appearance, setting it far apart from its neighbors, standing at an awe-inspiring 1,049 feet tall.