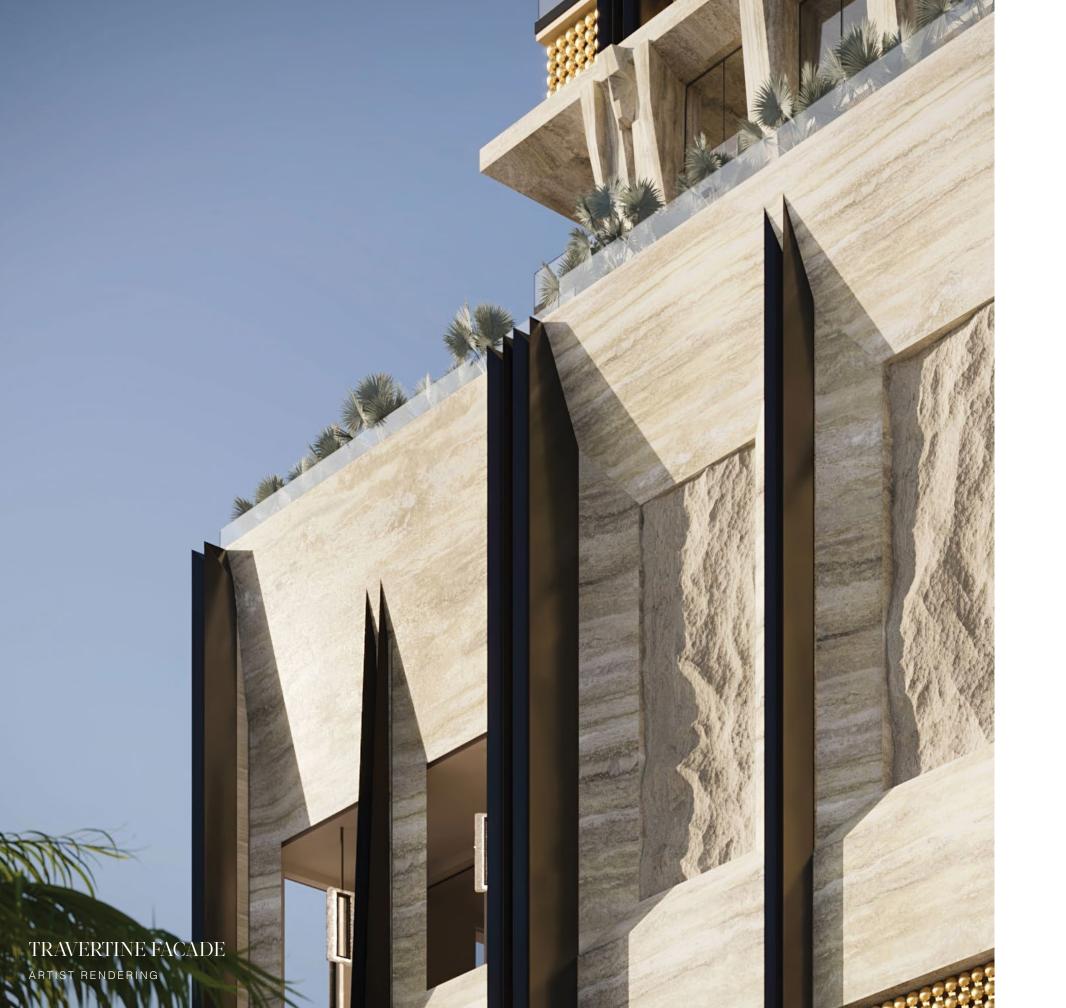

Clad in limestone, a material that stands the test of time, with sculptural elements complemented by crisp black verticality that draws the eye upward.

This is an ode to the power of permanence.

This is a living dedication to the future of Miami.

A facade of Roman travertine exudes a timeless elegance that has adorned many of the world's most iconic buildings.

Combined with bas-relief beams, the building has an expressly vertical appearance, setting it far apart from its neighbors, standing at an awe-inspiring 1,049 feet tall.