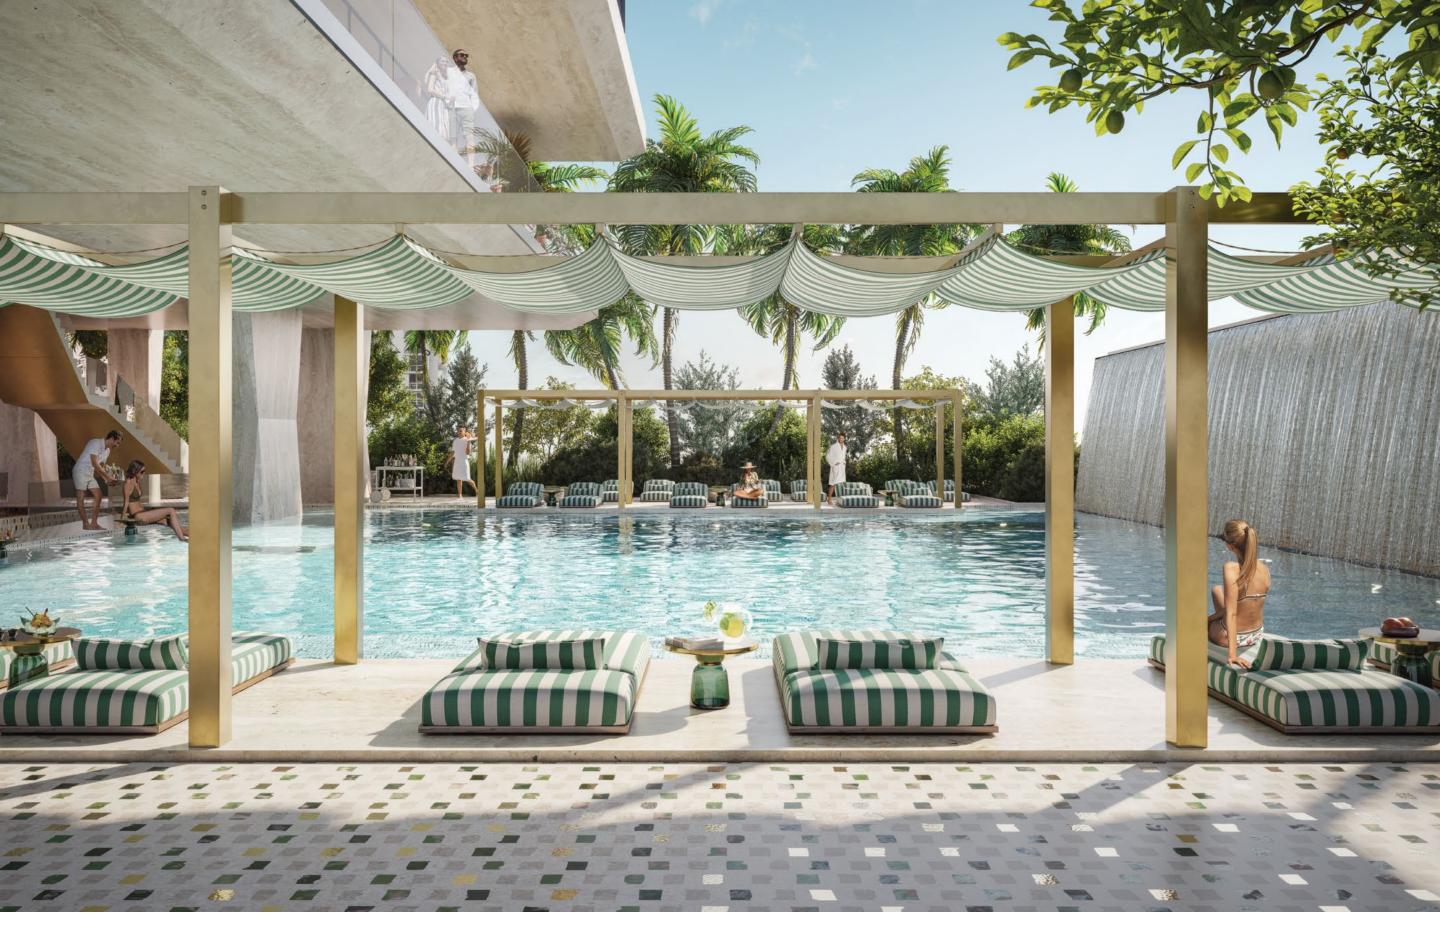

### THE DG POOL CLUB

3,800 SF Pool

Gelateria Italiana

Grand Pool Bar with Poolside Service

Pool Deck Restaurant

Private Cabanas with Shade Devices

# RESIDENT-ONLY LUXURIES

At 888 Brickell, amenities are intended to be an extension of your home.

In addition to the outdoor pool club, a 44-foot lap pool is reserved strictly for residents.

A tailor and barber are available at a moment's notice.