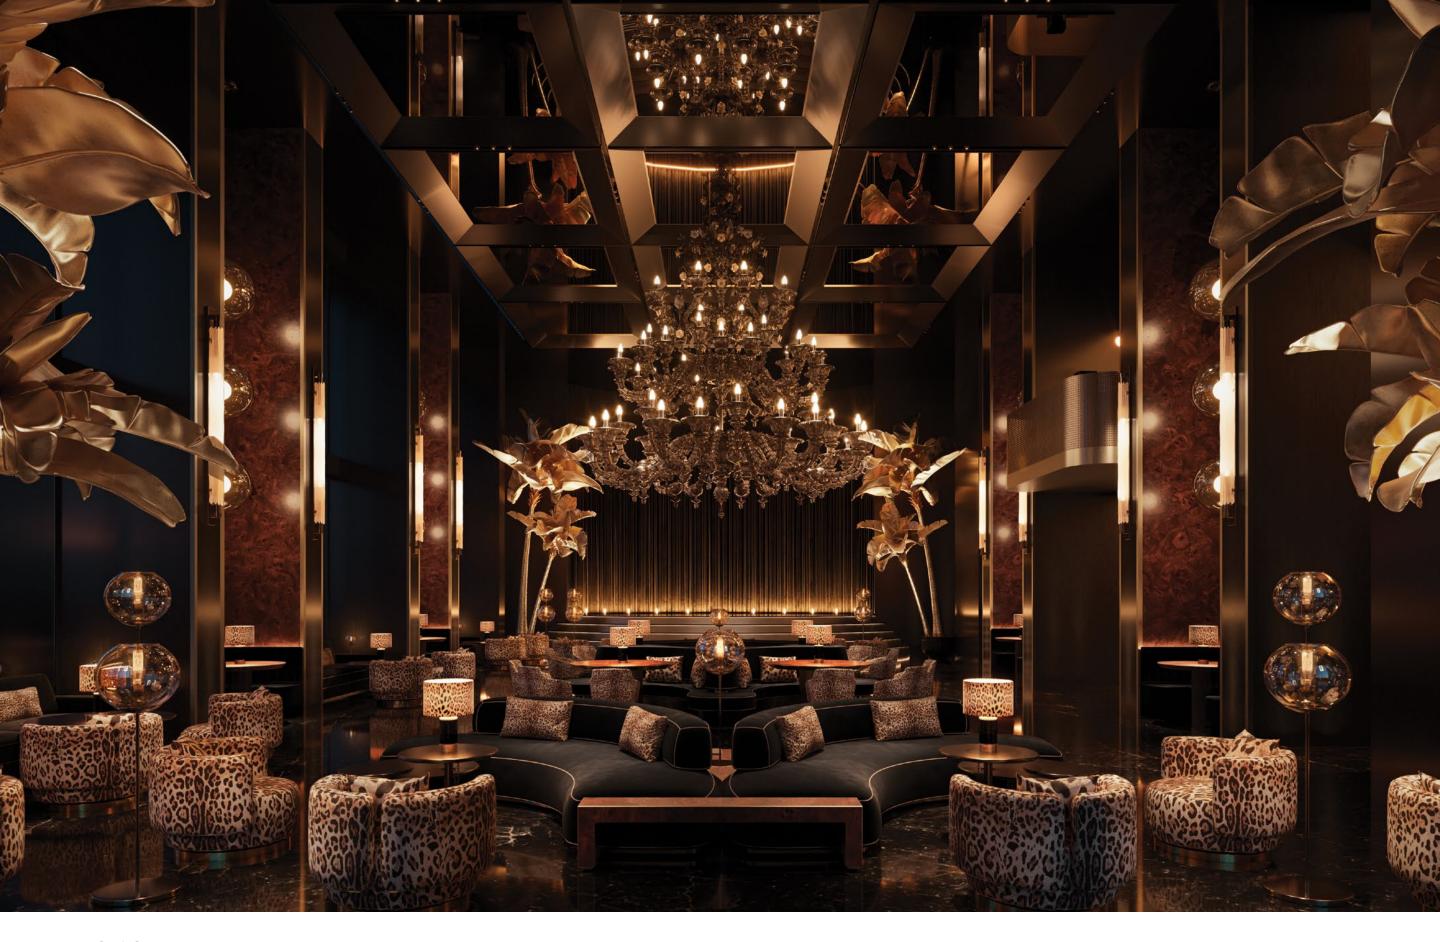

## EVENT SPACE

5,000 SF Event Space with Stage

Chef's Kitchen and Private Dining

Wine Cellar

Bar and Lounge

Theater

Dolce&Gabbana Salon by Appointment

# FOOD & BEVERAGE

Signature Restaurant

Pool Club Restaurant and Bar

Chef's Kitchen