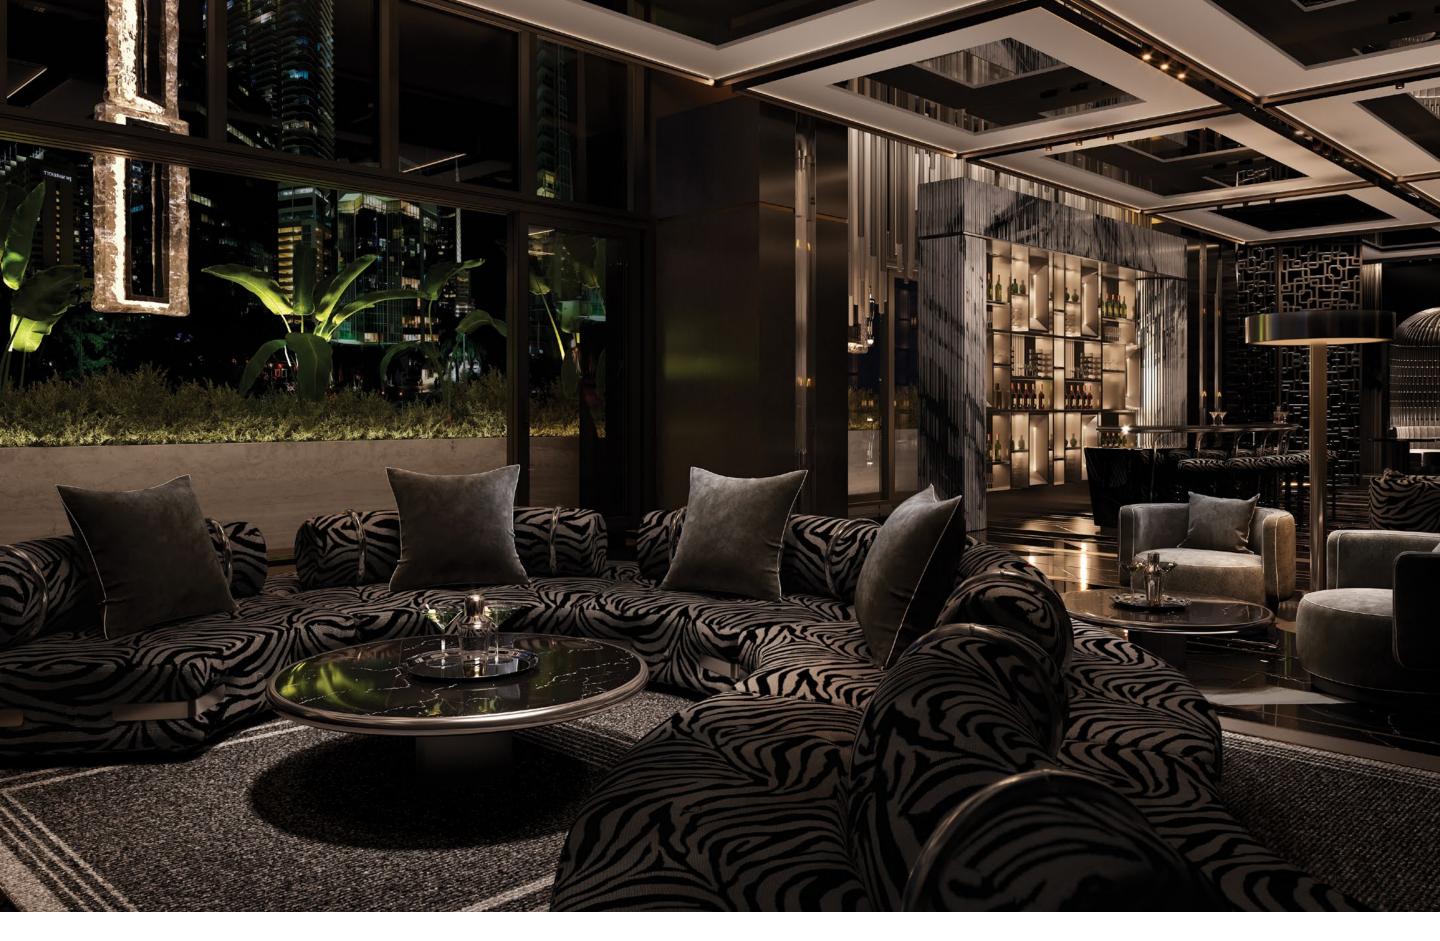

## EVENT SPACE

5,000 SF Event Space with Stage

Chef's Kitchen and Private Dining

Wine Cellar

Bar and Lounge

Theater

Dolce&Gabbana Salon by Appointment

# FOOD & BEVERAGE

Signature Restaurant

Pool Club Restaurant and Bar

Chef's Kitchen

A theater room and a billiards and game room await to entertain you and your guests.

Lounges, meeting suites, creative workspaces, office space, and children's playroom allow you to work from home with the highest quality facilities.