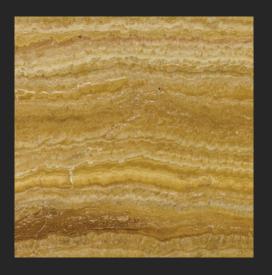

### TRAVERTINO GIALLO

Used by the Romans and sourced from the finest quarries in Italy, this is a material that makes any moment feel monumental.