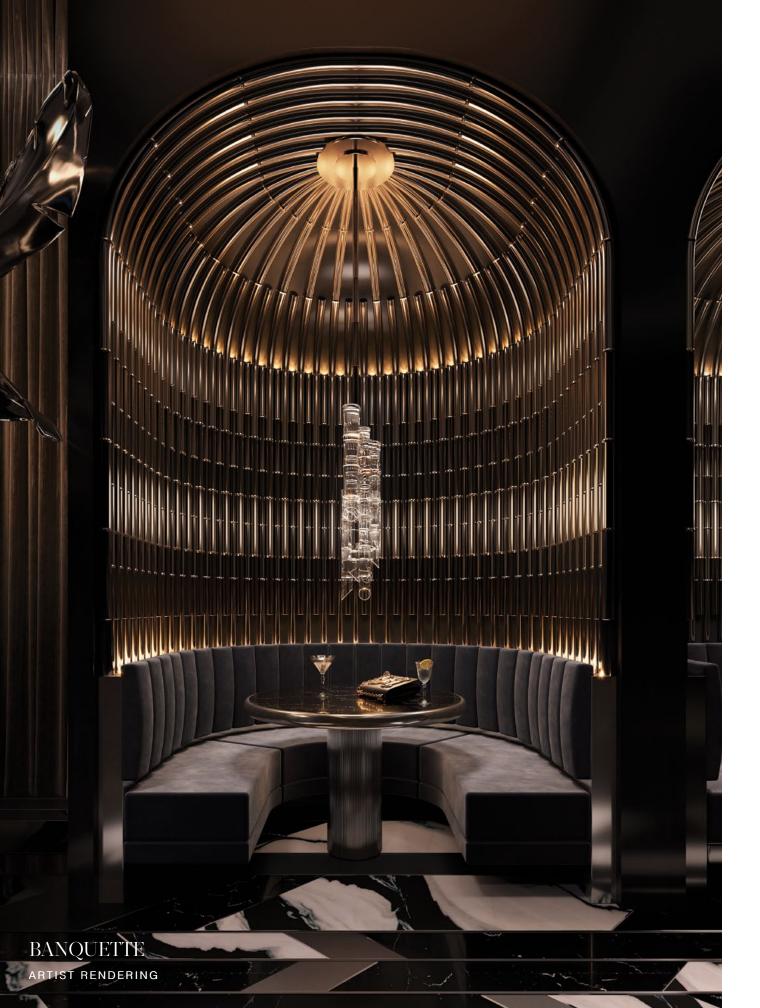

## EVENT SPACE

5,000 SF Event Space with Stage

Chef's Kitchen and Private Dining

Wine Cellar

Bar and Lounge

Theater

Dolce&Gabbana Salon by Appointment

### THE DG POOL CLUB

3,800 SF Pool

Gelateria Italiana

Grand Pool Bar with Poolside Service

Pool Deck Restaurant

Private Cabanas with Shade Devices

# FOOD & BEVERAGE

Signature Restaurant

Pool Club Restaurant and Bar

Chef's Kitchen