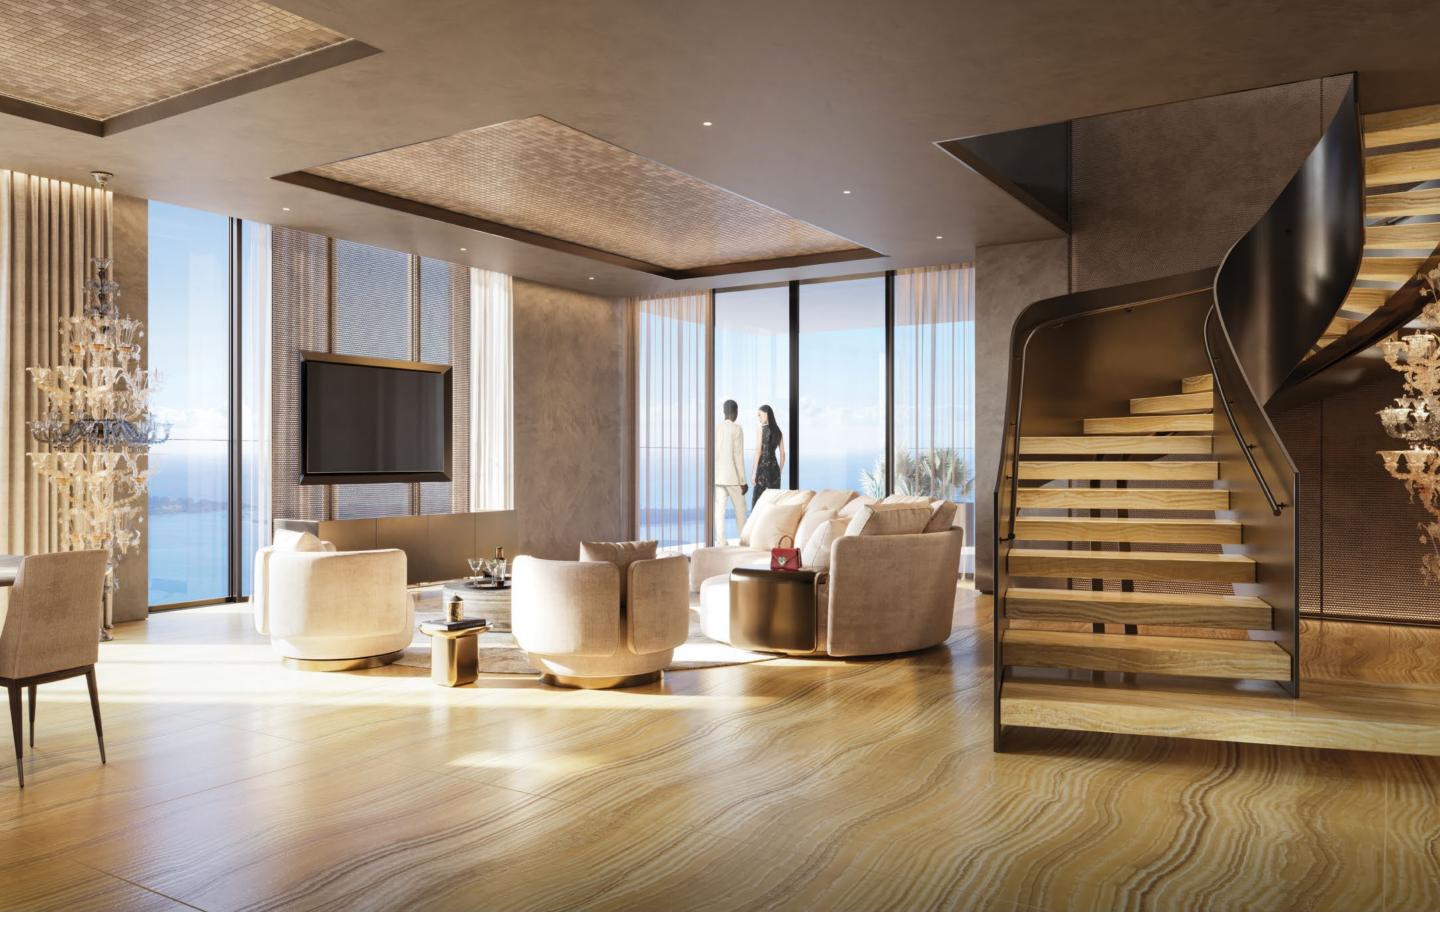

### **GREAT ROOM**

Designed by Dolce&Gabbana

### FEATURES

Turnkey Residences Styled by Dolce&Gabbana

Ceiling heights up to 11 feet tall

Grand Living Rooms opening to Private Outdoor Space\*

Custom 888 building app with smart home technology

House phones and interface technology for concierge and services

Miele Washer and Dryer

\* IN SELECT RESIDENCES

DUPLEX GREAT ROOM IN CAMELIA GREEN MARBLE

DUPLEX GREAT ROOM IN TRAVERTINO GIALLO