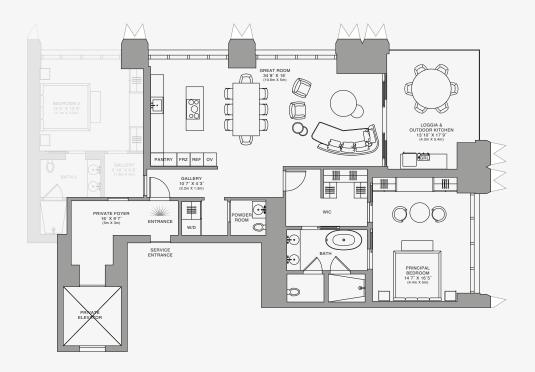

# RESIDENTIAL FLEXIBILITY, TAILORED TO YOU

Unique to 888 Brickell and designed for flexibility, homes seamlessly transition between a grand private residence, a corner hotel suite, and a high-style hotel room.

### **GRAND PRIVATE RESIDENCE:**

The Dolce&Gabbana residence in its grandest form, two ensuite Bedrooms plus a Powder Room live graciously with a corner Great Room extending to a generous Loggia with Outdoor Kitchen.