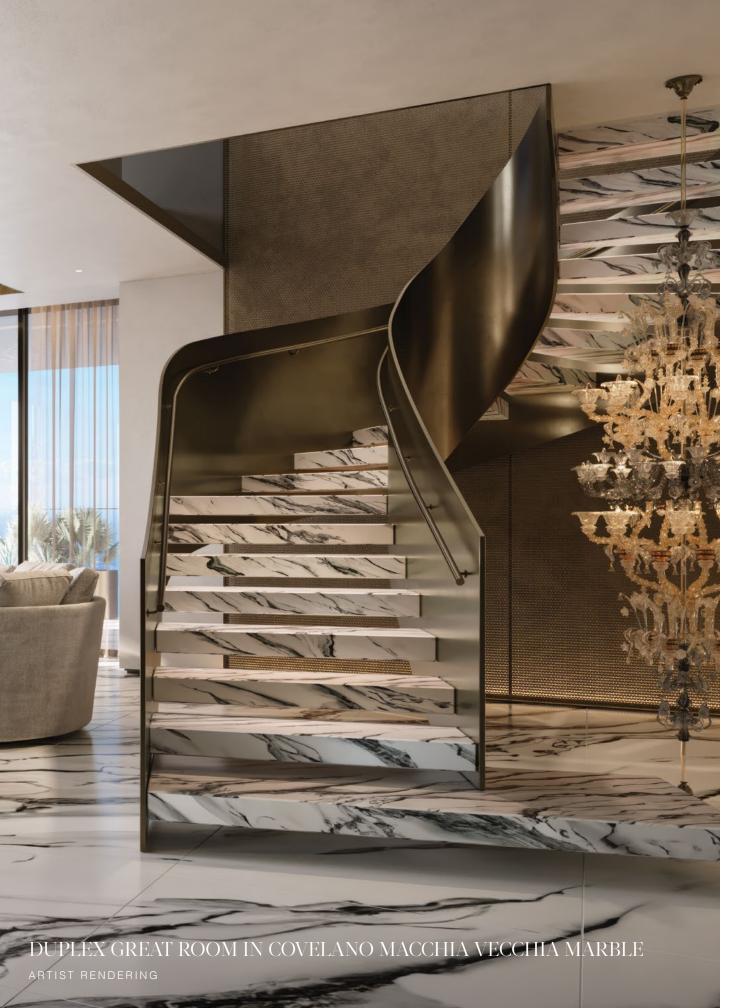

### **GREAT ROOM**

Designed by Dolce&Gabbana

### COVELANO MACCHIA VECCHIA

A magical combination of light and dark creates a romantic sense of drama that allows you to feel immersed in the finest of history, at home.

Hand selected materials from around the world elevate the every day while having the power of permanence. Every detail was hand-selected to invoke awe today while standing the test of time.