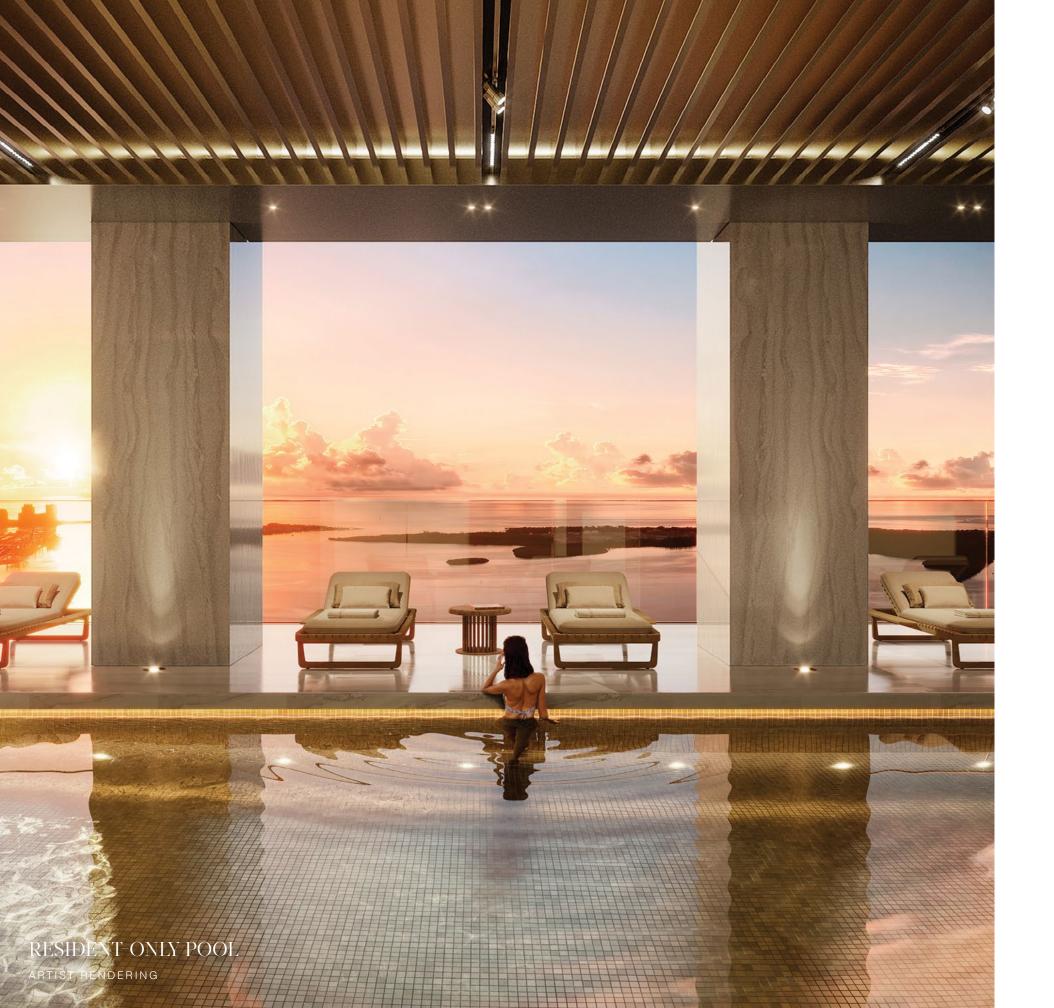

# RESIDENT-ONLY LUXURIES

At 888 Brickell, amenities are intended to be an extension of your home.

In addition to the outdoor pool club, a 44-foot lap pool is reserved strictly for residents.

A tailor and barber are available at a moment's notice.

### THE DG POOL CLUB

3,800 SF Pool

Gelateria Italiana

Grand Pool Bar with Poolside Service

Pool Deck Restaurant

Private Cabanas with Shade Devices